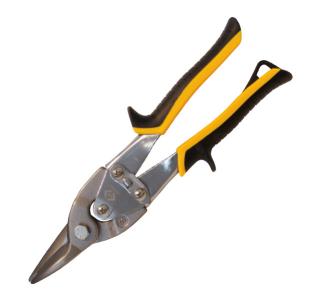

Features & Benefits

 $\sim$  Compound action, high leverage design for easy cutting of steel, stainless steel, titanium etc.  $\sim$  Forged chrome molybdenum steel jaws, hardened and tempered for long term cutting performance  $\sim$  Ergonomic grips with slip guards for safety  $\sim$  Blades configured for straight cuts  $\sim$  Length: 240 mm